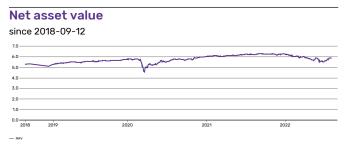

**Key Information** 

Last NAV (per 2022-08-09)

Configuration

USD 6.27

| Identifier       |              |
|------------------|--------------|
| ISIN             | IE00BYXYYL56 |
| Valor            | 36330447     |
| WKN              | A2DN9Y       |
| Bloomberg Ticker | IHYA LN      |