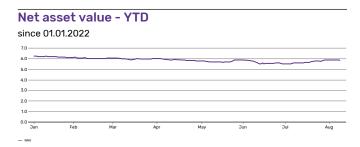

**Key Information** 

Last NAV (per 2022-08-09)

Configuration

USD 6.27

| Identifier       |              |
|------------------|--------------|
| ISIN             | IE00BYXYYL56 |
| Valor            | 36330447     |
| WKN              | A2DN9Y       |
| Bloomberg Ticker | IHYA LN      |