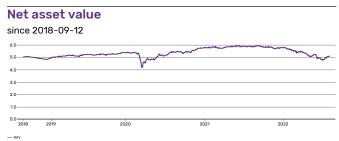

## **Key Information** iShares Global High Yield Corp Bond UCITS ETF USD (Acc) Name Provider **Trading Currency** USD **Fund Currency** USD Operating MIC XSWX Index Name Markit iBoxx Global Dev High Yield Capped ETP Type UCITS eligible Yes 2018-03-16 Inception Date Last NAV (per 2022-08-09) USD 5.93