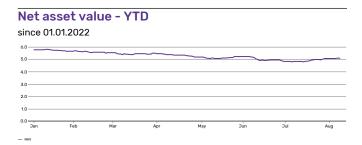

## **Key Information** iShares Global High Yield Corp Bond UCITS ETF USD (Acc) Name Provider **Trading Currency** USD **Fund Currency** USD Operating MIC XSWX Index Name Markit iBoxx Global Dev High Yield Capped ETP Type UCITS eligible Yes 2018-03-16 Inception Date Last NAV (per 2022-08-09) USD 5.93