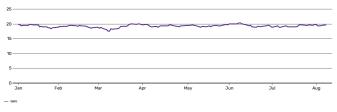

TF - USD   |
|---------------------------|-------------------------------------------|
| Provider                  | Wisdom Tree                               |
| Trading Currency          | USD                                       |
| Fund Currency             | USD                                       |
| Operating MIC             | XSWX                                      |
| Index Name                | WisdomTree Japan Hedged Equity Index (TR) |
| ЕТР Туре                  | ETF                                       |
| UCITS eligible            | Yes                                       |
| Inception Date            | 2015-07-14                                |
| Last NAV (per 2022-08-08) | USD 20.27                                 |

#### Net asset value - YTD

since 01.01.2022



#### Net asset value



## Identifier

| ISIN             | IE00BVXC4854 |
|------------------|--------------|
| SEDOL            | BWT3HT1      |
| Bloomberg Ticker | DXJ SW       |

#### Configuration

| Use of Income           | Distribution |
|-------------------------|--------------|
| Distribution Frequency  | Semi-annual  |
| Replication Methodology | Physical     |
| Currency hedged         | No           |

#### Asset Structure

Asset Class Top Level

Equity

## Administration

| Fund Manager    | Irish Life Investment Managers                    |
|-----------------|---------------------------------------------------|
| Issuing Company | WisdomTree Management Ltd.                        |
| Administrator   | State Street Fund Services (Ireland) Limited      |
| Custodian