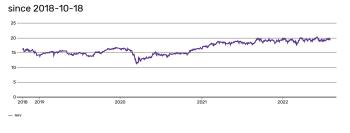

-----------------|-------------------------------------------|
| Provider                  | Wisdom Tree                               |
| Trading Currency          | USD                                       |
| Fund Currency             | USD                                       |
| Operating MIC             | XSWX                                      |
| Index Name                | WisdomTree Japan Hedged Equity Index (TR) |
| ЕТР Туре                  | ETF                                       |
| UCITS eligible            | Yes                                       |
| Inception Date            | 2015-07-14                                |
| Last NAV (per 2022-08-08) | USD 20.27                                 |

#### Net asset value - YTD

since 01.01.2022



#### Net asset value



## Identifier

| ISIN             | IE00BVXC4854 |
|------------------|--------------|
| SEDOL            | BWT3HT1      |
| Bloomberg Ticker | DXJ SW       |

#### Configuration

| Use of Income           | Distribution |
|-------------------------|--------------|
| Distribution Frequency  | Semi-annual  |
| Replication Methodology | Physical     |
| Currency hedged         | No           |

#### Asset Structure

Asset Class Top Level

Equity

## Administration

| Fund Manager    | Irish Life Investment Managers                    |
|-----------------|---------------------------------------------------|
| Issuing Company | WisdomTree Management Ltd.                        |
| Administrator   | State Street Fund Services (Ireland) Limited      |
| Custodian       | State Street Custodial