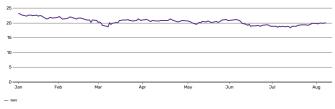

|
|---------------------------|--------------------------------------------|
| Provider                  | Wisdom Tree                                |
| Trading Currency          | USD                                        |
| Fund Currency             | USD                                        |
| Operating MIC             | XSWX                                       |
| Index Name                | WisdomTree Europe Hedged Equity Index (TR) |
| ЕТР Туре                  | ETF                                        |
| UCITS eligible            | Yes                                        |
| Inception Date            | 2015-07-14                                 |
| Last NAV (per 2022-08-08) | USD 23.08                                  |

#### Net asset value - YTD

since 01.01.2022



## Net asset value



## Identifier

| ISIN             | IE00BVXBH163 |
|------------------|--------------|
| SEDOL            | BWT3J62      |
| Bloomberg Ticker | HEDJ SW      |

#### Configuration

| Use of Income           | Distribution |
|-------------------------|--------------|
| Distribution Frequency  | Semi-annual  |
| Replication Methodology | Physical     |
| Currency hedged         | No           |

#### Asset Structure

Asset Class Top Level

Equity

## Administration

| Fund Manager    | Irish Life Investment Managers                    |
|-----------------|---------------------------------------------------|
| Issuing Company | WisdomTree Management Ltd.                        |
| Administrator   | State Street Fund Services (Ireland) Limited      |
| Custodian       |