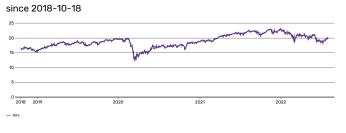

---------|--------------------------------------------|
| Provider                  | Wisdom Tree                                |
| Trading Currency          | USD                                        |
| Fund Currency             | USD                                        |
| Operating MIC             | XSWX                                       |
| Index Name                | WisdomTree Europe Hedged Equity Index (TR) |
| ЕТР Туре                  | ETF                                        |
| UCITS eligible            | Yes                                        |
| Inception Date            | 2015-07-14                                 |
| Last NAV (per 2022-08-08) | USD 23.08                                  |

#### Net asset value - YTD

since 01.01.2022



## Net asset value



## Identifier

| ISIN             | IE00BVXBH163 |
|------------------|--------------|
| SEDOL            | BWT3J62      |
| Bloomberg Ticker | HEDJ SW      |

#### Configuration

| Use of Income           | Distribution |
|-------------------------|--------------|
| Distribution Frequency  | Semi-annual  |
| Replication Methodology | Physical     |
| Currency hedged         | No           |

#### Asset Structure

Asset Class Top Level

Equity

## Administration

| Fund Manager    | Irish Life Investment Managers                    |
|-----------------|---------------------------------------------------|
| Issuing Company | WisdomTree Management Ltd.                        |
| Administrator   | State Street Fund Services (Ireland) Limited      |
| Custodian       | State Street Custodial