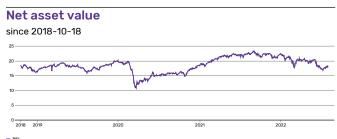

Last NAV (per 2022-08-08)

Identifier

Configuration

CHF 23.21

| ISIN             | IE00BQZJC527 |
|------------------|--------------|
| SEDOL            | BVYVC76      |
| Bloomherg Ticker | DEF SW       |