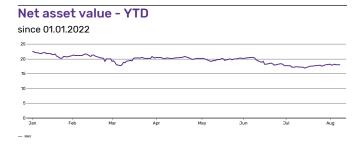

Last NAV (per 2022-08-08)

Identifier

Configuration

CHF 23.21

| ISIN             | IE00BQZJC527 |
|------------------|--------------|
| SEDOL            | BVYVC76      |
| Bloomherg Ticker | DEF SW       |