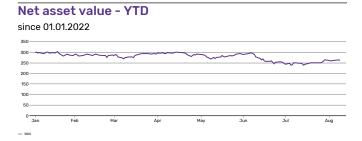

## SPDR MSCI Europe Materials UCITS ETF

| Koy morniación            |                                      |
|---------------------------|--------------------------------------|
| Name                      | SPDR MSCI Europe Materials UCITS ETF |
| Provider                  | SPDR                                 |
| Trading Currency          | EUR                                  |
| Fund Currency             | EUR                                  |
| Operating MIC             | XPAR                                 |
| Index Name                | MSCI Europe Materials Index          |
| ETP Type                  | ETF                                  |
| UCITS eligible            | Yes                                  |
| Inception Date            | 2014-12-05                           |
| Last NAV (per 2022-08-09) | EUR 300.85                           |