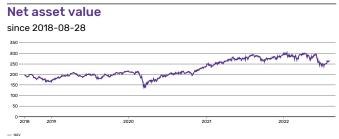

## SPDR MSCI Europe Materials UCITS ETF

| Koy morniación            |                                      |
|---------------------------|--------------------------------------|
| Name                      | SPDR MSCI Europe Materials UCITS ETF |
| Provider                  | SPDR                                 |
| Trading Currency          | EUR                                  |
| Fund Currency             | EUR                                  |
| Operating MIC             | XPAR                                 |
| Index Name                | MSCI Europe Materials Index          |
| ETP Type                  | ETF                                  |
| UCITS eligible            | Yes                                  |
| Inception Date            | 2014-12-05                           |
| Last NAV (per 2022-08-09) | EUR 300.85                           |