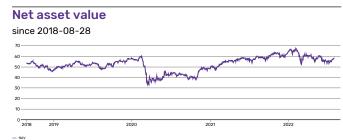

## **Key Information** Name SPDR MSCI Europe Financials UCITS ETF Provider **Trading Currency** EUR Fund Currency EUR Operating MIC XPAR MSCI Europe Financials Index Index Name ETP Type **ETF** UCITS eligible Yes Inception Date 2014-12-05 Last NAV (per 2022-08-09) EUR 67.09