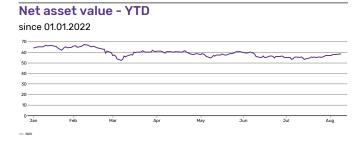

## **Key Information** Name SPDR MSCI Europe Financials UCITS ETF Provider **Trading Currency** EUR Fund Currency EUR Operating MIC XPAR MSCI Europe Financials Index Index Name ETP Type **ETF** UCITS eligible Yes Inception Date 2014-12-05 Last NAV (per 2022-08-09) EUR 67.09