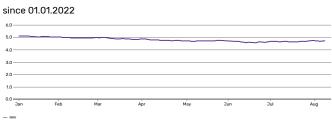

## iShares Core Global Aggregate Bond UCITS ETF GBP Hedged (Dist)

| Key Information           |                                                                |
|---------------------------|----------------------------------------------------------------|
| Name                      | iShares Core Global Aggregate Bond UCITS ETF GBP Hedged (Dist) |
| Provider                  | iShares                                                        |
| Trading Currency          | GBP                                                            |
| Fund Currency             | USD                                                            |
| Operating MIC             | XLON                                                           |
| Index Name                | Barclays Global Aggregate Bond                                 |
| ETP Type                  | ETF                                                            |
| UCITS eligible            | Yes                                                            |
| Inception Date            | 2017-11-23                                                     |
| Last NAV (per 2022-08-09) | GBP 5.34                                                       |
| Net asset value - YTD     | Net asset value                                                |
| since 01.01.2022          | since 2018-09-12                                               |
| 6.0                       | 60                                                             |
| 5.0                       | 50                                                             |