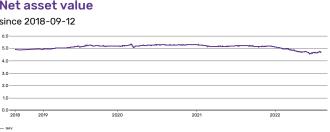

## iShares Core Global Aggregate Bond UCITS ETF GBP Hedged (Dist)

| Key Information           |                                                                |
|---------------------------|----------------------------------------------------------------|
| Name                      | iShares Core Global Aggregate Bond UCITS ETF GBP Hedged (Dist) |
| Provider                  | iShares                                                        |
| Trading Currency          | GBP                                                            |
| Fund Currency             | USD                                                            |
| Operating MIC             | XLON                                                           |
| Index Name                | Barclays Global Aggregate Bond                                 |
| ETP Type                  | ETF                                                            |
| UCITS eligible            | Yes                                                            |
| Inception Date            | 2017-11-23                                                     |
| Last NAV (per 2022-08-09) | GBP 5.34                                                       |
| Net asset value - YTD     | Net asset value                                                |
| since 01.01.2022          | since 2018-09-12                                               |
| 6.0                       | 60                                                             |
| 5.0                       | 50                                                             |