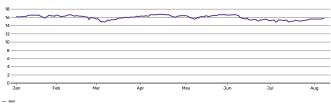

|                                               |
| Provider                  | Wisdom Tree                                   |
| Trading Currency          | EUR                                           |
| Fund Currency             | EUR                                           |
| Operating MIC             | XSWX                                          |
| Index Name                | WisdomTree Europe Equity Income Index (TR)    |
| ЕТР Туре                  | ETF                                           |
| UCITS eligible            | Yes                                           |
| Inception Date            | 2016-12-08                                    |
| Last NAV (per 2022-08-08) | EUR 16.69                                     |

#### Net asset value - YTD

since 01.01.2022



# Net asset value



## Identifier

| ISIN             | IE00BDF16007 |
|------------------|--------------|
| SEDOL            | BYZBJ31      |
| Bloomberg Ticker | EEIA SW      |

#### Configuration

| Use of Income           | Accumulation |
|-------------------------|--------------|
| Replication Methodology | Physical     |
| Currency hedged         | No           |

#### Asset Structure

Asset Class Top Level

Equity

# Administration

| Fund Manager    | Irish Life Investment Managers                    |
|-----------------|---------------------------------------------------|
| Issuing Company | WisdomTree Management Ltd.                        |
| Administrator   | State Street Fund Services (Ireland) Limited      |
| Custodian       | State Street Custodial Services (Ireland) Lim