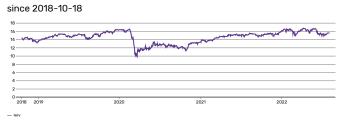

|
| Provider                  | Wisdom Tree                                   |
| Trading Currency          | EUR                                           |
| Fund Currency             | EUR                                           |
| Operating MIC             | XSWX                                          |
| Index Name                | WisdomTree Europe Equity Income Index (TR)    |
| ЕТР Туре                  | ETF                                           |
| UCITS eligible            | Yes                                           |
| Inception Date            | 2016-12-08                                    |
| Last NAV (per 2022-08-08) | EUR 16.69                                     |

#### Net asset value - YTD

since 01.01.2022



# Net asset value



## Identifier

| ISIN             | IE00BDF16007 |
|------------------|--------------|
| SEDOL            | BYZBJ31      |
| Bloomberg Ticker | EEIA SW      |

#### Configuration

| Use of Income           | Accumulation |
|-------------------------|--------------|
| Replication Methodology | Physical     |
| Currency hedged         | No           |

#### Asset Structure

Asset Class Top Level

Equity

# Administration

| Fund Manager    | Irish Life Investment Managers                    |
|-----------------|---------------------------------------------------|
| Issuing Company | WisdomTree Management Ltd.                        |
| Administrator   | State Street Fund Services (Ireland) Limited      |
| Custodian       | State Street Custodial Services (Ireland) Limited |

The informati