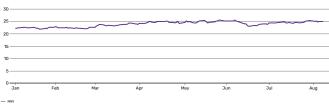

---------------------|---------------------------------------------|
| Provider                  | Wisdom Tree                                 |
| Trading Currency          | EUR                                         |
| Fund Currency             | USD                                         |
| Operating MIC             | XMIL                                        |
| Index Name                | WisdomTree US Equity Income Index (TR)      |
| ЕТР Туре                  | ETF                                         |
| UCITS eligible            | Yes                                         |
| Inception Date            | 2016-11-22                                  |
| Last NAV (per 2022-08-08) | EUR 25.44                                   |

#### Net asset value - YTD

since 01.01.2022



## Net asset value



## Identifier

| ISIN             | IE00BD6RZT93 |
|------------------|--------------|
| SEDOL            | BYZBHY8      |
| Bloomberg Ticker | DHSA IM      |

### Configuration

| Use of Income           | Accumulation |
|-------------------------|--------------|
| Replication Methodology | Physical     |
| Currency hedged         | No           |

### Asset Structure

Asset Class Top Level

Equity

# Administration

| Fund Manager    | Irish Life Investment Managers                    |
|-----------------|---------------------------------------------------|
| Issuing Company | WisdomTree Management Ltd.                        |
| Administrator   | State Street Fund Services (Ireland) Limited      |
| Custodian       | State Street Custodial Services (Ireland) Limi