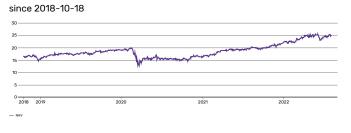

---------------------------------------------|
| Provider                  | Wisdom Tree                                 |
| Trading Currency          | EUR                                         |
| Fund Currency             | USD                                         |
| Operating MIC             | XMIL                                        |
| Index Name                | WisdomTree US Equity Income Index (TR)      |
| ЕТР Туре                  | ETF                                         |
| UCITS eligible            | Yes                                         |
| Inception Date            | 2016-11-22                                  |
| Last NAV (per 2022-08-08) | EUR 25.44                                   |

#### Net asset value - YTD

since 01.01.2022



## Net asset value



## Identifier

| ISIN             | IE00BD6RZT93 |
|------------------|--------------|
| SEDOL            | BYZBHY8      |
| Bloomberg Ticker | DHSA IM      |

### Configuration

| Use of Income           | Accumulation |
|-------------------------|--------------|
| Replication Methodology | Physical     |
| Currency hedged         | No           |

### Asset Structure

Asset Class Top Level

Equity

# Administration

| Fund Manager    | Irish Life Investment Managers                    |
|-----------------|---------------------------------------------------|
| Issuing Company | WisdomTree Management Ltd.                        |
| Administrator   | State Street Fund Services (Ireland) Limited      |
| Custodian       | State Street Custodial Services (Ireland) Limited |

The information