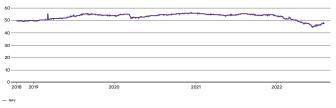

ency          | EUR                                                          |
| Fund Currency             | EUR                                                          |
| Operating MIC             | XMIL                                                         |
| Index Name                | Bloomberg Barclays Euro Aggregate Enhanced Yield Bond Index  |
| ETP Type                  | ETF                                                          |
| UCITS eligible            | Yes                                                          |
| Inception Date            | 2018-07-02                                                   |
| Last NAV (per 2022-08-08) | EUR 55.96                                                    |

#### Net asset value - YTD

since 01.01.2022



# Net asset value





#### Identifier

| ISIN             | IE00BD49R912 |
|------------------|--------------|
| SEDOL            | BYVZRJ9      |
| Bloomberg Ticker | YLD IM       |

### Configuration

| Use of Income           | Distribution |
|-------------------------|--------------|
| Distribution Frequency  | Semi-annual  |
| Replication Methodology | Physical     |
| Currency hedged         | No           |

#### Asset Structure

Asset Class Top Level

Fixed Income

# Administration

| Fund Manager    | Irish Life Investment Managers                    |
|-----------------|---------------------------------------------------|
| Issuing Company | WisdomTree Management Ltd.                        |
| Administrator   | State Street Fund Services (Ireland) Limited      |
| Custodian       | State Street Cus