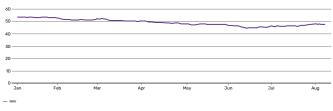

|
| Trading Currency          | EUR                                                          |
| Fund Currency             | EUR                                                          |
| Operating MIC             | XMIL                                                         |
| Index Name                | Bloomberg Barclays Euro Aggregate Enhanced Yield Bond Index  |
| ETP Type                  | ETF                                                          |
| UCITS eligible            | Yes                                                          |
| Inception Date            | 2018-07-02                                                   |
| Last NAV (per 2022-08-08) | EUR 55.96                                                    |

#### Net asset value - YTD

since 01.01.2022



# Net asset value





#### Identifier

| ISIN             | IE00BD49R912 |
|------------------|--------------|
| SEDOL            | BYVZRJ9      |
| Bloomberg Ticker | YLD IM       |

### Configuration

| Use of Income           | Distribution |
|-------------------------|--------------|
| Distribution Frequency  | Semi-annual  |
| Replication Methodology | Physical     |
| Currency hedged         | No           |

#### Asset Structure

Asset Class Top Level

Fixed Income

# Administration

| Fund Manager    | Irish Life Investment Managers                    |
|-----------------|---------------------------------------------------|
| Issuing Company | WisdomTree Management Ltd.                        |
| Administrator   | State Street Fund Services (Ireland) Limited      |
| Custodian