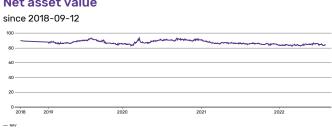

## iShares € Ultrashort Bond UCITS ETF EUR (Dist)

| UCITS eligible Inception Date | Yes 2013-10-17                                            |
|-------------------------------|-----------------------------------------------------------|
| ETP Type                      | ETF<br>Ves                                                |
| Index Name                    | Markit iBoxx EUR Liquid Investment Grade Ultrashort       |
| Fund Currency Operating MIC   | EUR XLON                                                  |
| Trading Currency              | GBP                                                       |
| Name<br>Provider              | iShares € Ultrashort Bond UCITS ETF EUR (Dist)<br>iShares |





| ISIN             | IE00BCRY6557 |
|------------------|--------------|
| Valor            | 22592993     |
| WKN              | A1W375       |
| Bloomberg Ticker | ERN1 LN      |

Identifier

Configuration

| Asset Class Top Level | Fixed Income |
|-----------------------|--------------|
| Asset Class Mid Level | Credit       |
| Region                | Europe       |

| - Comigaration          |              |
|-------------------------|--------------|
| Use of Income           | Distribution |
| Distribution Frequency  | Semi-Annual  |
| Replication Methodology | Physical     |

| Issuing Company | iShares IV plc                                    |
|-----------------|---------------------------------------------------|
| Administrator   | State Street Fund Services (Ireland) Limited