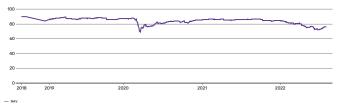

|
| Fund Currency             | CHF                                                             |
| Operating MIC             | XSWX                                                            |
| Index Name                | Markit iBoxx Global Dev Liquid High Yield Capped Hedged         |
| ЕТР Туре                  | ETF                                                             |
| UCITS eligible            | Yes                                                             |
| Inception Date            | 2014-04-14                                                      |
| Last NAV (per 2022-08-09) | CHF 89.68                                                       |

#### Net asset value - YTD

since 01.01.2022



## Net asset value





## Identifier

| ISIN             | IE00B988C465 |
|------------------|--------------|
| Valor            | 22134231     |
| WKN              | A1W2EP       |
| Bloomberg Ticker | GHYC SE      |

### Configuration

| Use of Income           | Distribution |
|-------------------------|--------------|
| Distribution Frequency  | Semi-Annual  |
| Replication Methodology | Physical     |

### Asset Structure

| Asset Class Top Level | Fixed Income |
|-----------------------|--------------|
| Asset Class Mid Level | High Yield   |
| Region                | Global       |

# Administration

| Issuing Company | iShares VI plc                                    |
|-----------------|---------------------------------------------------|
| Administrator   | State Street Fund Services (Ireland) Limit