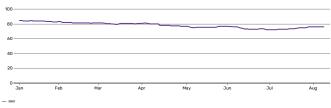

ncy          | CHF                                                             |
| Fund Currency             | CHF                                                             |
| Operating MIC             | XSWX                                                            |
| Index Name                | Markit iBoxx Global Dev Liquid High Yield Capped Hedged         |
| ЕТР Туре                  | ETF                                                             |
| UCITS eligible            | Yes                                                             |
| Inception Date            | 2014-04-14                                                      |
| Last NAV (per 2022-08-09) | CHF 89.68                                                       |

#### Net asset value - YTD

since 01.01.2022



## Net asset value





## Identifier

| ISIN             | IE00B988C465 |
|------------------|--------------|
| Valor            | 22134231     |
| WKN              | A1W2EP       |
| Bloomberg Ticker | GHYC SE      |

### Configuration

| Use of Income           | Distribution |
|-------------------------|--------------|
| Distribution Frequency  | Semi-Annual  |
| Replication Methodology | Physical     |

### Asset Structure

| Asset Class Top Level | Fixed Income |
|-----------------------|--------------|
| Asset Class Mid Level | High Yield   |
| Region                | Global       |

# Administration

| Issuing Company | iShares VI plc                                    |
|-----------------|---------------------------------------------------|
| Administrator   | State Street Fund