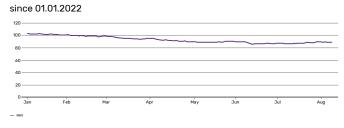

| iShares                                                |
| Trading Currency          | USD                                                    |
| Fund Currency             | USD                                                    |
| Operating MIC             | XSWX                                                   |
| Index Name                | Bloomberg Barclays Global Aggregate Corporate Unhedged |
| ЕТР Туре                  | ETF                                                    |
| UCITS eligible            | Yes                                                    |
| Inception Date            | 2015-04-10                                             |
| Last NAV (per 2022-08-09) | USD 109.21                                             |

## Net asset value - YTD



### Net asset value





#### Identifier

| ISIN             | IE00B7J7TB45 |
|------------------|--------------|
| Valor            | 19067319     |
| WKN              | A1J0YD       |
| Bloomberg Ticker | CORP SE      |

#### Configuration

| Use of Income           | Distribution |
|-------------------------|--------------|
| Distribution Frequency  | Semi-Annual  |
| Replication Methodology | Physical     |

#### Asset Structure

| Asset Class Top Level | Fixed Income |
|-----------------------|--------------|
| Asset Class Mid Level | Credit       |
| Region                | Global       |

## Administration

| Issuing Company | iShares plc                                       |
|-----------------|---------------------------------------------------|
| Administrator   | State Street