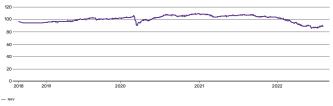

es                                                |
| Trading Currency          | USD                                                    |
| Fund Currency             | USD                                                    |
| Operating MIC             | XSWX                                                   |
| Index Name                | Bloomberg Barclays Global Aggregate Corporate Unhedged |
| ЕТР Туре                  | ETF                                                    |
| UCITS eligible            | Yes                                                    |
| Inception Date            | 2015-04-10                                             |
| Last NAV (per 2022-08-09) | USD 109.21                                             |

## Net asset value - YTD



### Net asset value





#### Identifier

| ISIN             | IE00B7J7TB45 |
|------------------|--------------|
| Valor            | 19067319     |
| WKN              | A1J0YD       |
| Bloomberg Ticker | CORP SE      |

#### Configuration

| Use of Income           | Distribution |
|-------------------------|--------------|
| Distribution Frequency  | Semi-Annual  |
| Replication Methodology | Physical     |

#### Asset Structure

| Asset Class Top Level | Fixed Income |
|-----------------------|--------------|
| Asset Class Mid Level | Credit       |
| Region                | Global       |

## Administration

| Issuing Company | iShares plc                                       |
|-----------------|---------------------------------------------------|
| Administrator   | State Street Fund Services (Ireland)