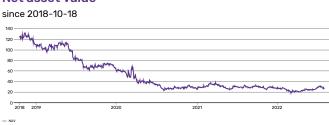

## **Boost Gold 3x Short Daily ETP**

| Name                      | Boost Gold 3x Short Daily ETP |
|---------------------------|-------------------------------|
| Provider                  | Wisdom Tree                   |
| Trading Currency          | USD                           |
| Fund Currency             | USD                           |
| Operating MIC             | XLON                          |
| Index Name                | NASDAQ Commodity Gold ER      |
| ETP Type                  | ETN                           |
| UCITS eligible            | Yes                           |
| Inception Date            | 2012-12-20                    |
| Last NAV (per 2022-08-08) | USD 132.11                    |
| Net asset value - YTD     | Net asset value               |
|                           |                               |
| since 01.01.2022          | since 2018-10-18              |