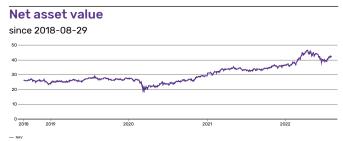

## iShares Agribusiness UCITS ETF USD (Acc)

| Name                      | iShares Agribusiness UCITS ETF USD (Acc) |
|---------------------------|------------------------------------------|
| Provider                  | iShares                                  |
| Trading Currency          | GBP                                      |
| Fund Currency             | USD                                      |
| Operating MIC             | XLON                                     |
| Index Name                | S&P Commodity Producers Agribusiness     |
| ETP Type                  | ETF                                      |
| UCITS eligible            | Yes                                      |
| Inception Date            | 2011-09-20                               |
| Last NAV (per 2022-08-09) | GBP 46.52                                |