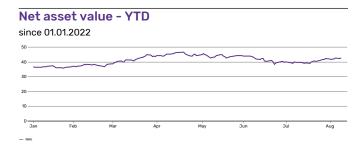

## iShares Agribusiness UCITS ETF USD (Acc)

| Name                      | iShares Agribusiness UCITS ETF USD (Acc) |
|---------------------------|------------------------------------------|
| Provider                  | iShares                                  |
| Trading Currency          | GBP                                      |
| Fund Currency             | USD                                      |
| Operating MIC             | XLON                                     |
| Index Name                | S&P Commodity Producers Agribusiness     |
| ETP Type                  | ETF                                      |
| UCITS eligible            | Yes                                      |
| Inception Date            | 2011-09-20                               |
| Last NAV (per 2022-08-09) | GBP 46.52                                |