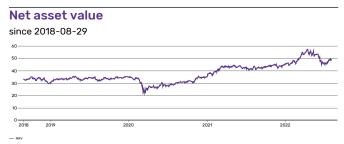

## **Key Information** iShares Agribusiness UCITS ETF USD (Acc) Name Provider **Trading Currency** CHF **Fund Currency** USD Operating MIC XSWX Index Name S&P Commodity Producers Agribusiness ETP Type UCITS eligible Yes 2013-05-02 Inception Date Last NAV (per 2022-08-09) CHF 57.44