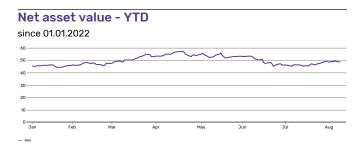

## **Key Information** iShares Agribusiness UCITS ETF USD (Acc) Name Provider **Trading Currency** CHF **Fund Currency** USD Operating MIC XSWX Index Name S&P Commodity Producers Agribusiness ETP Type UCITS eligible Yes 2013-05-02 Inception Date Last NAV (per 2022-08-09) CHF 57.44