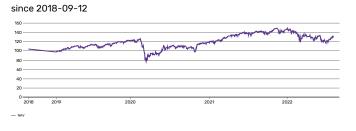

-------------------|
| Provider                  | iShares                                        |
| Trading Currency          | EUR                                            |
| Fund Currency             | EUR                                            |
| Operating MIC             | XSWX                                           |
| Index Name                | EURO STOXX 50                                  |
| ЕТР Туре                  | ETF                                            |
| UCITS eligible            | Yes                                            |
| Inception Date            | 2010-01-26                                     |
| Last NAV (per 2022-08-09) | EUR 148.89                                     |

#### Net asset value - YTD

since 01.01.2022



# Net asset value



## Identifier

| ISIN             | IE00B53L3W79 |
|------------------|--------------|
| Valor            | 10737573     |
| WKN              | A0YEDJ       |
| Bloomberg Ticker | CSSX5E SE    |
|                  |              |

### Configuration

| Use of Income           | Accumulation |
|-------------------------|--------------|
| Replication Methodology | Physical     |

### Asset Structure

| Asset Class Top Level | Equity    |
|-----------------------|-----------|
| Asset Class Mid Level | Large Cap |
| Region                | Europe    |

## Administration

| Issuing Company | iShares VII plc                                   |
|-----------------|---------------------------------------------------|
| Administrator   | State Street Fund Services (Ireland) Limited      |
| Custod