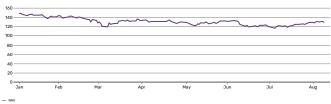

----------------------------------------|
| Provider                  | iShares                                        |
| Trading Currency          | EUR                                            |
| Fund Currency             | EUR                                            |
| Operating MIC             | XSWX                                           |
| Index Name                | EURO STOXX 50                                  |
| ЕТР Туре                  | ETF                                            |
| UCITS eligible            | Yes                                            |
| Inception Date            | 2010-01-26                                     |
| Last NAV (per 2022-08-09) | EUR 148.89                                     |

#### Net asset value - YTD

since 01.01.2022



# Net asset value



## Identifier

| ISIN             | IE00B53L3W79 |
|------------------|--------------|
| Valor            | 10737573     |
| WKN              | A0YEDJ       |
| Bloomberg Ticker | CSSX5E SE    |
|                  |              |

### Configuration

| Use of Income           | Accumulation |
|-------------------------|--------------|
| Replication Methodology | Physical     |

### Asset Structure

| Asset Class Top Level | Equity    |
|-----------------------|-----------|
| Asset Class Mid Level | Large Cap |
| Region                | Europe    |

## Administration

| Issuing Company | iShares VII plc                                   |
|-----------------|---------------------------------------------------|
| Administrator   | State Street Fund Services (Ireland) Li