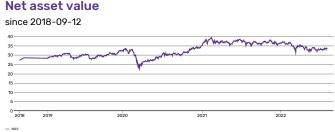

## iShares MSCI EM UCITS ETF USD (Acc)

| iShares MSCI EM UCITS ETF USD (Acc) |
|-------------------------------------|
| iShares                             |
| EUR                                 |
| USD                                 |
| XAMS                                |
| MSCI Emerging Markets (End of Day)  |
| ETF                                 |
| Yes                                 |
| 2009-09-30                          |
| EUR 39.56                           |
| Net asset value                     |
| since 2010, 00, 10                  |
|                                     |