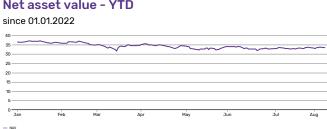

## iShares MSCI EM UCITS ETF USD (Acc)

| iShares MSCI EM UCITS ETF USD (Acc) |
|-------------------------------------|
| iShares                             |
| EUR                                 |
| USD                                 |
| XAMS                                |
| MSCI Emerging Markets (End of Day)  |
| ETF                                 |
| Yes                                 |
| 2009-09-30                          |
| EUR 39.56                           |
| Net asset value                     |
| since 2010, 00, 10                  |
|                                     |