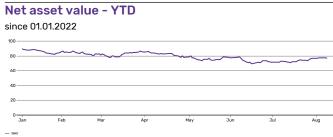

## iShares Core MSCI World UCITS ETF USD (Acc) Name Provider **Trading Currency** USD **Fund Currency** USD Operating MIC XSWX Index Name MSCI World (End of Day) ETP Type ETF UCITS eligible Yes 2011-07-05 Inception Date Last NAV (per 2022-08-09) USD 89.76