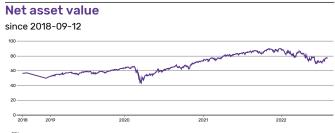

## iShares Core MSCI World UCITS ETF USD (Acc) Name Provider **Trading Currency** USD **Fund Currency** USD Operating MIC XSWX Index Name MSCI World (End of Day) ETP Type ETF UCITS eligible Yes 2011-07-05 Inception Date Last NAV (per 2022-08-09) USD 89.76