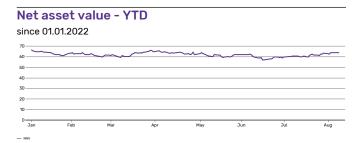

## **Key Information** iShares Core MSCI World UCITS ETF USD (Acc) Name Provider **Trading Currency** GBP **Fund Currency** USD Operating MIC XLON Index Name MSCI World (End of Day) ETP Type UCITS eligible Yes 2009-09-28 Inception Date Last NAV (per 2022-08-09) GBP 66.78