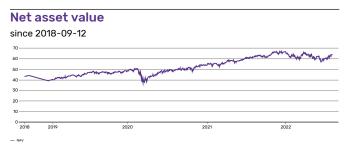

## **Key Information** iShares Core MSCI World UCITS ETF USD (Acc) Name Provider **Trading Currency** GBP **Fund Currency** USD Operating MIC XLON Index Name MSCI World (End of Day) ETP Type UCITS eligible Yes 2009-09-28 Inception Date Last NAV (per 2022-08-09) GBP 66.78