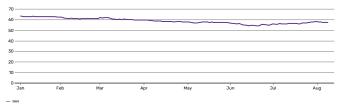

| SPDR                                                  |
| Trading Currency          | EUR                                                   |
| Fund Currency             | EUR                                                   |
| Operating MIC             | XETR                                                  |
| Index Name                | Bloomberg Barclays Euro Aggregate Bond Index          |
| ЕТР Туре                  | ETF                                                   |
| UCITS eligible            | Yes                                                   |
| Inception Date            | 2011-05-23                                            |
| Last NAV (per 2022-08-09) | EUR 65.62                                             |

#### Net asset value - YTD

since 01.01.2022



# Net asset value

since 2018-08-28



#### Identifier

| ISIN              | IE00B41RYL63 |
|-------------------|--------------|
|                   |              |
| Valor             | 12931570     |
| 1.0211            | A 477714     |
| WKN               | A1JJTM       |
| Bloomberg Ticker  | SYBA GY      |
| Biooniberg ricker | STDA UT      |
|                   |              |

#### Configuration

| Use of Income           | Distribution |
|-------------------------|--------------|
| Distribution Frequency  | Semi-Annual  |
| Replication Methodology | Physical     |

#### Asset Structure

| Asset Class Top Level | Fixed Income |
|-----------------------|--------------|
| Region                | Europe       |

## Administration

| Fund Manager    | State Street Global Advisors L