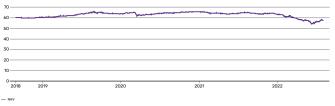

|
| Trading Currency          | EUR                                                   |
| Fund Currency             | EUR                                                   |
| Operating MIC             | XETR                                                  |
| Index Name                | Bloomberg Barclays Euro Aggregate Bond Index          |
| ЕТР Туре                  | ETF                                                   |
| UCITS eligible            | Yes                                                   |
| Inception Date            | 2011-05-23                                            |
| Last NAV (per 2022-08-09) | EUR 65.62                                             |

#### Net asset value - YTD

since 01.01.2022



# Net asset value

since 2018-08-28



#### Identifier

| ISIN              | IE00B41RYL63 |
|-------------------|--------------|
|                   |              |
| Valor             | 12931570     |
| 1.0211            | A 477714     |
| WKN               | A1JJTM       |
| Bloomberg Ticker  | SYBA GY      |
| Biooniberg ricker | STDA UT      |
|                   |              |

#### Configuration

| Use of Income           | Distribution |
|-------------------------|--------------|
| Distribution Frequency  | Semi-Annual  |
| Replication Methodology | Physical     |

#### Asset Structure

| Asset Class Top Level | Fixed Income |
|-----------------------|--------------|
| Region                | Europe       |

## Administration

| Fund Manager    | State Street Global Advisors Limited              |
|----------------