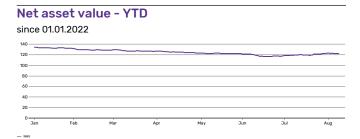

2009-05-26 Inception Date Last NAV (per 2022-08-09) EUR 136.53

**Key Information** 

Identifier

Bloomberg Ticker

| ISIN             | IE00B3F81R35 |
|------------------|--------------|
| Valor            | 10012767     |
| WKN              | AORGEP       |
| Bloomberg Ticker | EUN5 GY      |