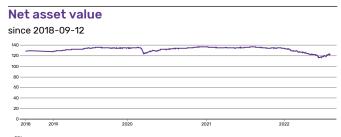

2009-05-26 Inception Date Last NAV (per 2022-08-09) EUR 136.53

**Key Information** 

Identifier

Bloomberg Ticker

| ISIN             | IE00B3F81R35 |
|------------------|--------------|
| Valor            | 10012767     |
| WKN              | AORGEP       |
| Bloomberg Ticker | EUN5 GY      |