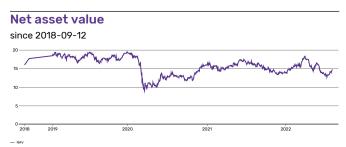

# **Key Information**

| Name                      | iShares MSCI EM Latin America UCITS ETF USD (Dist) |
|---------------------------|----------------------------------------------------|
| Provider                  | iShares                                            |
| Trading Currency          | USD                                                |
| Fund Currency             | USD                                                |
| Operating MIC             | XSWX                                               |
| Index Name                | MSCI Emerging Markets Latin America                |
| ETP Type                  | ETF                                                |
| UCITS eligible            | Yes                                                |
| Inception Date            | 2011-07-05                                         |
| Last NAV (per 2022-08-09) | USD 19.49                                          |