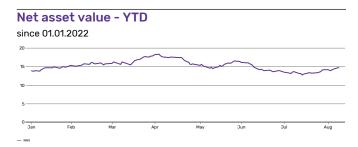

# **Key Information**

| Name                      | iShares MSCI EM Latin America UCITS ETF USD (Dist) |
|---------------------------|----------------------------------------------------|
| Provider                  | iShares                                            |
| Trading Currency          | USD                                                |
| Fund Currency             | USD                                                |
| Operating MIC             | XSWX                                               |
| Index Name                | MSCI Emerging Markets Latin America                |
| ETP Type                  | ETF                                                |
| UCITS eligible            | Yes                                                |
| Inception Date            | 2011-07-05                                         |
| Last NAV (per 2022-08-09) | USD 19.49                                          |