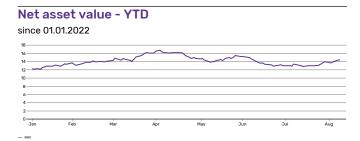

## **Key Information**

| Name                      | iShares MSCI EM Latin America UCITS ETF USD (Dist) |
|---------------------------|----------------------------------------------------|
| Provider                  | iShares                                            |
| Trading Currency          | EUR                                                |
| Fund Currency             | USD                                                |
| Operating MIC             | XAMS                                               |
| Index Name                | MSCI Emerging Markets Latin America                |
| ETP Type                  | ETF                                                |
| UCITS eligible            | Yes                                                |
| Inception Date            | 2008-01-22                                         |
| Last NAV (per 2022-08-09) | EUR 17.40                                          |