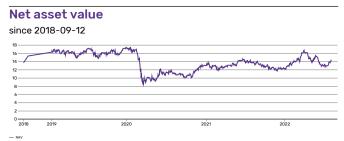

## **Key Information**

| Name                      | iShares MSCI EM Latin America UCITS ETF USD (Dist) |
|---------------------------|----------------------------------------------------|
| Provider                  | iShares                                            |
| Trading Currency          | EUR                                                |
| Fund Currency             | USD                                                |
| Operating MIC             | XAMS                                               |
| Index Name                | MSCI Emerging Markets Latin America                |
| ETP Type                  | ETF                                                |
| UCITS eligible            | Yes                                                |
| Inception Date            | 2008-01-22                                         |
| Last NAV (per 2022-08-09) | EUR 17.40                                          |