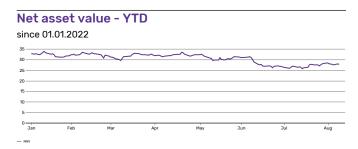

-----------------------|
| Provider                  | iShares                                               |
| Trading Currency          | USD                                                   |
| Fund Currency             | USD                                                   |
| Operating MIC             | XSWX                                                  |
| Index Name                | S&P Global Timber & Forestry Gross                    |
| ETP Type                  | ETF                                                   |
| UCITS eligible            | Yes                                                   |
| Inception Date            | 2015-04-02                                            |
| Last NAV (per 2022-08-09) | USD 34.95                                             |





#### Identifier

| ISIN             | IE00B27YCF74 |
|------------------|--------------|
| Valor            | 3477082      |
| WKN              | A0M59G       |
| Bloomberg Ticker | WOOD SE      |

# **Asset Structure**

| Asset Class Top Level | Equity  |
|-----------------------|---------|
| Asset Class Mid Level | All Cap |
| Region                | Global  |

## Configuration

| Use of Income           | Distribution |
|-------------------------|--------------|
| Distribution Frequency  | Semi-Annual  |
| Replication Methodology | Physical     |

### **Administration**

| Issuing Company | iShares II plc                                    |
|-----------------|---------------------------------------------------|
| Administrator   | State Street Fund Services (Ireland) Limited      |