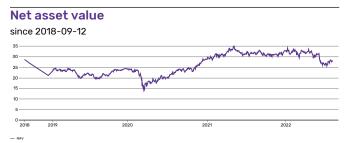

---------------------|
| Provider                  | iShares                                               |
| Trading Currency          | USD                                                   |
| Fund Currency             | USD                                                   |
| Operating MIC             | XSWX                                                  |
| Index Name                | S&P Global Timber & Forestry Gross                    |
| ETP Type                  | ETF                                                   |
| UCITS eligible            | Yes                                                   |
| Inception Date            | 2015-04-02                                            |
| Last NAV (per 2022-08-09) | USD 34.95                                             |





#### Identifier

| ISIN             | IE00B27YCF74 |
|------------------|--------------|
| Valor            | 3477082      |
| WKN              | A0M59G       |
| Bloomberg Ticker | WOOD SE      |

# **Asset Structure**

| Asset Class Top Level | Equity  |
|-----------------------|---------|
| Asset Class Mid Level | All Cap |
| Region                | Global  |

## Configuration

| Use of Income           | Distribution |
|-------------------------|--------------|
| Distribution Frequency  | Semi-Annual  |
| Replication Methodology | Physical     |

### **Administration**

| Issuing Company | iShares II plc                                    |
|-----------------|---------------------------------------------------|
| Administrator   | State Street Fund Services (Ireland) Limited      |
|