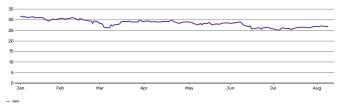

-|-----------------------------------------------|
| Provider                  | iShares                                       |
| Trading Currency          | CHF                                           |
| Fund Currency             | EUR                                           |
| Operating MIC             | XSWX                                          |
| Index Name                | MSCI Europe                                   |
| ЕТР Туре                  | ETF                                           |
| UCITS eligible            | Yes                                           |
| Inception Date            | 2007-12-04                                    |
| Last NAV (per 2022-08-09) | CHF 31.59                                     |

#### Net asset value - YTD

since 01.01.2022



# Net asset value

since 2018-09-12



## Identifier

| ISIN             | IE00B1YZSC51 |
|------------------|--------------|
| Valor            | 3246398      |
| WKN              | AOMZWQ       |
| Bloomberg Ticker | IMEU SE      |

#### Configuration

| Use of Income           | Distribution |
|-------------------------|--------------|
| Distribution Frequency  | Quarterly    |
| Replication Methodology | Physical     |

#### Asset Structure

| Asset Class Top Level | Equity        |
|-----------------------|---------------|
| Asset Class Mid Level | Large/Mid Cap |
| Region                | Europe        |

## Administration

| Issuing Company | iShares II plc                                    |
|-----------------|---------------------------------------------------|
| Administrator