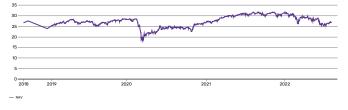

----------|
| Provider                  | iShares                                       |
| Trading Currency          | CHF                                           |
| Fund Currency             | EUR                                           |
| Operating MIC             | XSWX                                          |
| Index Name                | MSCI Europe                                   |
| ЕТР Туре                  | ETF                                           |
| UCITS eligible            | Yes                                           |
| Inception Date            | 2007-12-04                                    |
| Last NAV (per 2022-08-09) | CHF 31.59                                     |

#### Net asset value - YTD

since 01.01.2022



# Net asset value

since 2018-09-12



## Identifier

| ISIN             | IE00B1YZSC51 |
|------------------|--------------|
| Valor            | 3246398      |
| WKN              | AOMZWQ       |
| Bloomberg Ticker | IMEU SE      |

#### Configuration

| Use of Income           | Distribution |
|-------------------------|--------------|
| Distribution Frequency  | Quarterly    |
| Replication Methodology | Physical     |

#### Asset Structure

| Asset Class Top Level | Equity        |
|-----------------------|---------------|
| Asset Class Mid Level | Large/Mid Cap |
| Region                | Europe        |

## Administration

| Issuing Company | iShares II plc                                    |
|-----------------|---------------------------------------------------|
| Administrator   | State Street Fund Services (Ireland