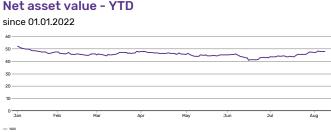

## iShares Global Water UCITS ETF USD (Dist)

| Name                      | iShares Global Water UCITS ETF USD (Dist) |
|---------------------------|-------------------------------------------|
| Provider                  | iShares                                   |
| Trading Currency          | GBP                                       |
| Fund Currency             | USD                                       |
| Operating MIC             | XLON                                      |
| Index Name                | S&P Global Water                          |
| ETP Type                  | ETF                                       |
| UCITS eligible            | Yes                                       |
| Inception Date            | 2007-03-20                                |
| Last NAV (per 2022-08-09) | GBP 53.28                                 |
| Net asset value - YTD     | Net asset value                           |