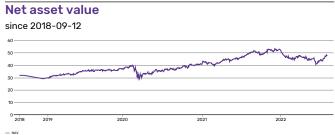

## iShares Global Water UCITS ETF USD (Dist)

| Name                      | iShares Global Water UCITS ETF USD (Dist) |
|---------------------------|-------------------------------------------|
| Provider                  | iShares                                   |
| Trading Currency          | GBP                                       |
| Fund Currency             | USD                                       |
| Operating MIC             | XLON                                      |
| Index Name                | S&P Global Water                          |
| ETP Type                  | ETF                                       |
| UCITS eligible            | Yes                                       |
| Inception Date            | 2007-03-20                                |
| Last NAV (per 2022-08-09) | GBP 53.28                                 |
| Net asset value - YTD     | Net asset value                           |