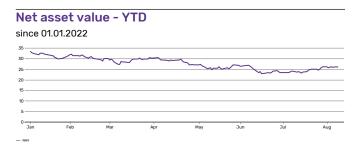

## **Key Information**

| Name                      | iShares Listed Private Equity UCITS ETF USD (Dist) |
|---------------------------|----------------------------------------------------|
| Provider                  | iShares                                            |
| Trading Currency          | USD                                                |
| Fund Currency             | USD                                                |
| Operating MIC             | XLON                                               |
| Index Name                | S&P Listed Private Equity                          |
| ETP Type                  | ETF                                                |
| UCITS eligible            | Yes                                                |
| Inception Date            | 2007-03-20                                         |
| Last NAV (per 2022-08-09) | USD 34.65                                          |