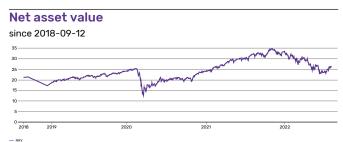

## **Key Information**

| Name                      | iShares Listed Private Equity UCITS ETF USD (Dist) |
|---------------------------|----------------------------------------------------|
| Provider                  | iShares                                            |
| Trading Currency          | USD                                                |
| Fund Currency             | USD                                                |
| Operating MIC             | XLON                                               |
| Index Name                | S&P Listed Private Equity                          |
| ETP Type                  | ETF                                                |
| UCITS eligible            | Yes                                                |
| Inception Date            | 2007-03-20                                         |
| Last NAV (per 2022-08-09) | USD 34.65                                          |