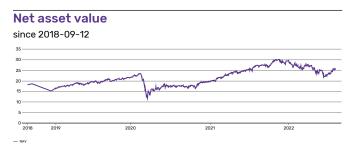

## **Key Information**

| Name                      | iShares Listed Private Equity UCITS ETF USD (Dist) |
|---------------------------|----------------------------------------------------|
| Provider                  | iShares                                            |
| Trading Currency          | EUR                                                |
| Fund Currency             | USD                                                |
| Operating MIC             | XMIL                                               |
| Index Name                | S&P Listed Private Equity                          |
| ETP Type                  | ETF                                                |
| UCITS eligible            | Yes                                                |
| Inception Date            | 2007-11-30                                         |
| Last NAV (per 2022-08-09) | EUR 30.03                                          |