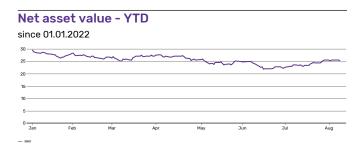

## **Key Information**

| Name                      | iShares Listed Private Equity UCITS ETF USD (Dist) |
|---------------------------|----------------------------------------------------|
| Provider                  | iShares                                            |
| Trading Currency          | EUR                                                |
| Fund Currency             | USD                                                |
| Operating MIC             | XMIL                                               |
| Index Name                | S&P Listed Private Equity                          |
| ETP Type                  | ETF                                                |
| UCITS eligible            | Yes                                                |
| Inception Date            | 2007-11-30                                         |
| Last NAV (per 2022-08-09) | EUR 30.03                                          |