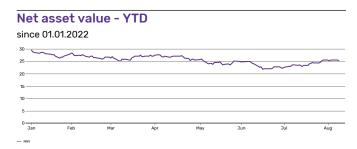

## **Key Information**

| Name                      | iShares Listed Private Equity UCITS ETF USD (Dist) |
|---------------------------|----------------------------------------------------|
| Provider                  | iShares                                            |
| Trading Currency          | EUR                                                |
| Fund Currency             | USD                                                |
| Operating MIC             | XAMS                                               |
| Index Name                | S&P Listed Private Equity                          |
| ETP Type                  | ETF                                                |
| UCITS eligible            | Yes                                                |
| Inception Date            | 2007-05-14                                         |
| Last NAV (per 2022-08-09) | EUR 30.03                                          |