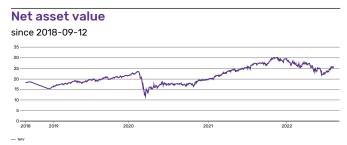

## **Key Information**

| Name                      | iShares Listed Private Equity UCITS ETF USD (Dist) |
|---------------------------|----------------------------------------------------|
| Provider                  | iShares                                            |
| Trading Currency          | EUR                                                |
| Fund Currency             | USD                                                |
| Operating MIC             | XAMS                                               |
| Index Name                | S&P Listed Private Equity                          |
| ETP Type                  | ETF                                                |
| UCITS eligible            | Yes                                                |
| Inception Date            | 2007-05-14                                         |
| Last NAV (per 2022-08-09) | EUR 30.03                                          |