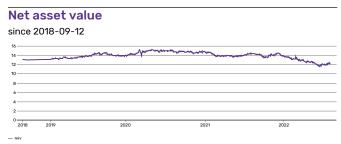

## iShares Core UK Gilts UCITS ETF GBP (Dist)

| ,                         |                                                              |
|---------------------------|--------------------------------------------------------------|
|                           |                                                              |
| Name                      | iShares Core UK Gilts UCITS ETF GBP (Dist)                   |
| Provider                  | iShares                                                      |
| Trading Currency          | GBP                                                          |
| Fund Currency             | GBP                                                          |
| Operating MIC             | XSWX                                                         |
| Index Name                | FTSE Actuaries UK Conventional Gilts All Stocks Total Return |
| ETP Type                  | ETF                                                          |
| UCITS eligible            | Yes                                                          |
| Inception Date            | 2015-04-02                                                   |
| Last NAV (per 2022-08-09) | GBP 15.20                                                    |