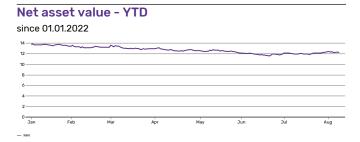

## iShares Core UK Gilts UCITS ETF GBP (Dist)

| ,                         |                                                              |
|---------------------------|--------------------------------------------------------------|
|                           |                                                              |
| Name                      | iShares Core UK Gilts UCITS ETF GBP (Dist)                   |
| Provider                  | iShares                                                      |
| Trading Currency          | GBP                                                          |
| Fund Currency             | GBP                                                          |
| Operating MIC             | XSWX                                                         |
| Index Name                | FTSE Actuaries UK Conventional Gilts All Stocks Total Return |
| ETP Type                  | ETF                                                          |
| UCITS eligible            | Yes                                                          |
| Inception Date            | 2015-04-02                                                   |
| Last NAV (per 2022-08-09) | GBP 15.20                                                    |