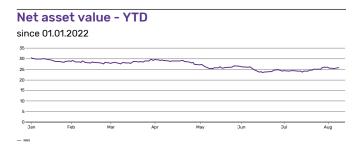

## **Key Information**

| Name                      | iShares Developed Markets Property Yield UCITS ETF USD (Dist) |
|---------------------------|---------------------------------------------------------------|
| Provider                  | iShares                                                       |
| Trading Currency          | USD                                                           |
| Fund Currency             | USD                                                           |
| Operating MIC             | XSWX                                                          |
| Index Name                | FTSE EPRA/NAREIT Developed Dividend+                          |
| ETP Type                  | ETF                                                           |
| UCITS eligible            | Yes                                                           |
| Inception Date            | 2007-04-16                                                    |
| Last NAV (per 2022-08-09) | USD 30.43                                                     |