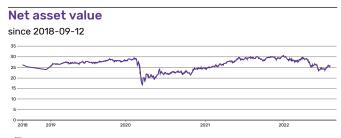

## **Key Information**

| Name                      | iShares Developed Markets Property Yield UCITS ETF USD (Dist) |
|---------------------------|---------------------------------------------------------------|
| Provider                  | iShares                                                       |
| Trading Currency          | USD                                                           |
| Fund Currency             | USD                                                           |
| Operating MIC             | XSWX                                                          |
| Index Name                | FTSE EPRA/NAREIT Developed Dividend+                          |
| ETP Type                  | ETF                                                           |
| UCITS eligible            | Yes                                                           |
| Inception Date            | 2007-04-16                                                    |
| Last NAV (per 2022-08-09) | USD 30.43                                                     |