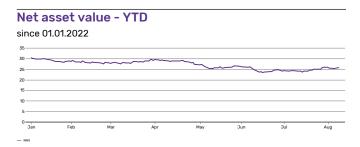

## **Key Information**

| Name                      | iShares Developed Markets Property Yield UCITS ETF USD (Dist) |
|---------------------------|---------------------------------------------------------------|
| Provider                  | iShares                                                       |
| Trading Currency          | USD                                                           |
| Fund Currency             | USD                                                           |
| Operating MIC             | XLON                                                          |
| Index Name                | FTSE EPRA/NAREIT Developed Dividend+                          |
| ETP Type                  | ETF                                                           |
| UCITS eligible            | Yes                                                           |
| Inception Date            | 2006-10-30                                                    |
| Last NAV (per 2022-08-09) | USD 30.43                                                     |