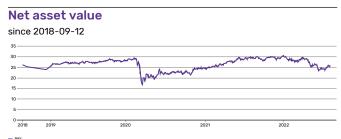

## **Key Information**

| Name                      | iShares Developed Markets Property Yield UCITS ETF USD (Dist) |
|---------------------------|---------------------------------------------------------------|
| Provider                  | iShares                                                       |
| Trading Currency          | USD                                                           |
| Fund Currency             | USD                                                           |
| Operating MIC             | XLON                                                          |
| Index Name                | FTSE EPRA/NAREIT Developed Dividend+                          |
| ETP Type                  | ETF                                                           |
| UCITS eligible            | Yes                                                           |
| Inception Date            | 2006-10-30                                                    |
| Last NAV (per 2022-08-09) | USD 30.43                                                     |