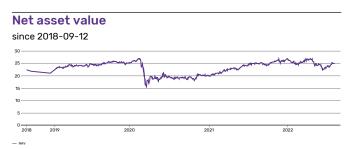

## **Key Information**

| Name                      | iShares Developed Markets Property Yield UCITS ETF USD (Dist) |
|---------------------------|---------------------------------------------------------------|
| Provider                  | iShares                                                       |
| Trading Currency          | EUR                                                           |
| Fund Currency             | USD                                                           |
| Operating MIC             | XETR                                                          |
| Index Name                | FTSE EPRA/NAREIT Developed Dividend+                          |
| ETP Type                  | ETF                                                           |
| UCITS eligible            | Yes                                                           |
| Inception Date            | 2007-03-15                                                    |
| Last NAV (per 2022-08-09) | EUR 26.93                                                     |