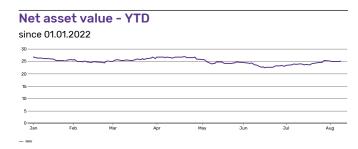

## **Key Information**

| Name                      | iShares Developed Markets Property Yield UCITS ETF USD (Dist) |
|---------------------------|---------------------------------------------------------------|
| Provider                  | iShares                                                       |
| Trading Currency          | EUR                                                           |
| Fund Currency             | USD                                                           |
| Operating MIC             | XETR                                                          |
| Index Name                | FTSE EPRA/NAREIT Developed Dividend+                          |
| ETP Type                  | ETF                                                           |
| UCITS eligible            | Yes                                                           |
| Inception Date            | 2007-03-15                                                    |
| Last NAV (per 2022-08-09) | EUR 26.93                                                     |