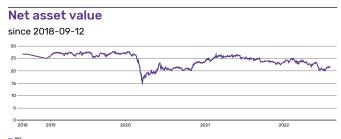

## iShares Asia Pacific Dividend UCITS ETF USD (Dist)

## **Key Information** iShares Asia Pacific Dividend UCITS ETF USD (Dist) Name Provider **Trading Currency** USD **Fund Currency** USD Operating MIC XSWX Index Name DJ Asia/Pacific Select Dividend 30 ETP Type ETF **UCITS** eligible Yes 2006-06-26 Inception Date



Last NAV (per 2022-08-09)

Identifier



USD 27.67

## ISIN IE00B14X4T88 Valor 2585454 WKN A03203 Bloomberg Ticker IAPD SE

| Asset Class Top Level | Equity       |
|-----------------------|--------------|
| Asset Class Mid Level | All Cap      |
| Region                | Asia Pacific |

## Configuration Use of Income Distribution Distribution Frequency Quarterly Replication Methodology Physical

| Issuing Company | iShares plc                                       |
|-----------------|---------------------------------------------------|
| Administrator   | State Street Fund Services (Ireland) Limited      |
| Custodian       | State Street Custodial Services (Ireland) Limited |

The information contained in this report is for demo and testing purposes only. The information is provided by inETF and while we endeavour to keep th