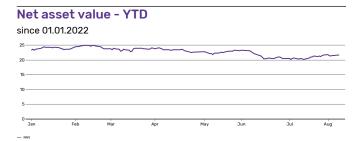

## iShares Asia Pacific Dividend UCITS ETF USD (Dist)

## **Key Information** iShares Asia Pacific Dividend UCITS ETF USD (Dist) Name Provider **Trading Currency** USD **Fund Currency** USD Operating MIC XSWX Index Name DJ Asia/Pacific Select Dividend 30 ETP Type ETF **UCITS** eligible Yes 2006-06-26 Inception Date



Last NAV (per 2022-08-09)

Identifier



USD 27.67

## ISIN IE00B14X4T88 Valor 2585454 WKN A03203 Bloomberg Ticker IAPD SE

| Asset Class Top Level | Equity       |
|-----------------------|--------------|
| Asset Class Mid Level | All Cap      |
| Region                | Asia Pacific |

## Configuration Use of Income Distribution Distribution Frequency Quarterly Replication Methodology Physical

| Issuing Company | iShares plc                                       |
|-----------------|---------------------------------------------------|
| Administrator   | State Street Fund Services (Ireland) Limited      |
| Custodian       | State Street Custodial Services (Ireland) Limited |

The information contained in this report is for demo and testing purposes only. The information is provided b