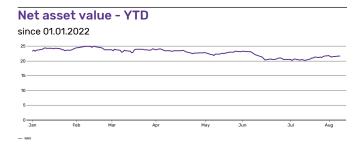

## **Key Information** iShares Asia Pacific Dividend UCITS ETF USD (Dist) Name Provider **Trading Currency** USD **Fund Currency** USD Operating MIC XLON Index Name DJ Asia/Pacific Select Dividend 30 ETP Type ETF UCITS eligible Yes 2006-09-06 Inception Date Last NAV (per 2022-08-09) USD 27.67