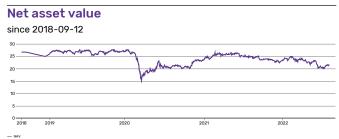

## **Key Information** iShares Asia Pacific Dividend UCITS ETF USD (Dist) Name Provider **Trading Currency** USD **Fund Currency** USD Operating MIC XLON Index Name DJ Asia/Pacific Select Dividend 30 ETP Type ETF UCITS eligible Yes 2006-09-06 Inception Date Last NAV (per 2022-08-09) USD 27.67