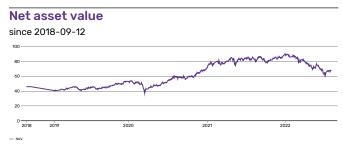

## iShares MSCI Taiwan UCITS ETF USD (Dist)

| ,                         |                                          |
|---------------------------|------------------------------------------|
| Name                      | iShares MSCI Taiwan UCITS ETF USD (Dist) |
| Provider                  | iShares                                  |
| Trading Currency          | USD                                      |
| Fund Currency             | USD                                      |
| Operating MIC             | XLON                                     |
| Index Name                | MSCI Emerging Markets Taiwan             |
| ETP Type                  | ETF                                      |
| UCITS eligible            | Yes                                      |
| Inception Date            | 2006-09-06                               |
| Last NAV (per 2022-08-09) | USD 89.94                                |