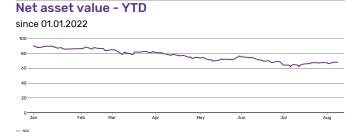

## iShares MSCI Taiwan UCITS ETF USD (Dist)

| ,                         |                                          |
|---------------------------|------------------------------------------|
| Name                      | iShares MSCI Taiwan UCITS ETF USD (Dist) |
| Provider                  | iShares                                  |
| Trading Currency          | USD                                      |
| Fund Currency             | USD                                      |
| Operating MIC             | XLON                                     |
| Index Name                | MSCI Emerging Markets Taiwan             |
| ETP Type                  | ETF                                      |
| UCITS eligible            | Yes                                      |
| Inception Date            | 2006-09-06                               |
| Last NAV (per 2022-08-09) | USD 89.94                                |