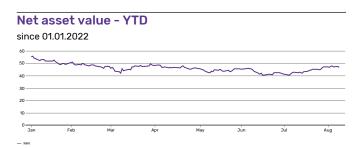

# **Key Information**

| Name                      | iShares Euro Total Market Growth Large UCITS ETF EUR (Dist) |
|---------------------------|-------------------------------------------------------------|
| Provider                  | iShares                                                     |
| Trading Currency          | EUR                                                         |
| Fund Currency             | EUR                                                         |
| Operating MIC             | XMIL                                                        |
| Index Name                | EURO STOXX TMI Growth Large                                 |
| ETP Type                  | ETF                                                         |
| UCITS eligible            | Yes                                                         |
| Inception Date            | 2006-03-08                                                  |
| Last NAV (per 2022-08-09) | EUR 56.59                                                   |