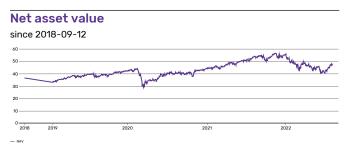

# **Key Information**

| Name                      | iShares Euro Total Market Growth Large UCITS ETF EUR (Dist) |
|---------------------------|-------------------------------------------------------------|
| Provider                  | iShares                                                     |
| Trading Currency          | EUR                                                         |
| Fund Currency             | EUR                                                         |
| Operating MIC             | XMIL                                                        |
| Index Name                | EURO STOXX TMI Growth Large                                 |
| ETP Type                  | ETF                                                         |
| UCITS eligible            | Yes                                                         |
| Inception Date            | 2006-03-08                                                  |
| Last NAV (per 2022-08-09) | EUR 56.59                                                   |