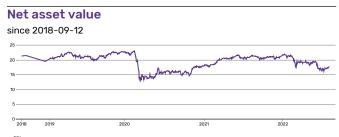

## iShares Euro Dividend UCITS ETF EUR (Dist)

| ĸey | intormation |  |
|-----|-------------|--|
|     |             |  |

| Name                      | iShares Euro Dividend UCITS ETF EUR (Dist) |
|---------------------------|--------------------------------------------|
| Provider                  | iShares                                    |
| Trading Currency          | EUR                                        |
| Fund Currency             | EUR                                        |
| Operating MIC             | XETR                                       |
| Index Name                | EURO STOXX Select Dividend 30              |
| ETP Type                  | ETF                                        |
| UCITS eligible            | Yes                                        |
| Inception Date            | 2006-02-20                                 |
| Last NAV (per 2022-08-09) | EUR 22.84                                  |