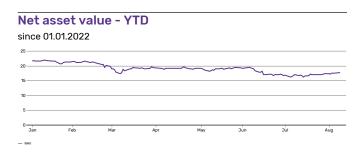

## iShares Euro Dividend UCITS ETF EUR (Dist)

| ĸey | intormation |  |
|-----|-------------|--|
|     |             |  |

| Name                      | iShares Euro Dividend UCITS ETF EUR (Dist) |
|---------------------------|--------------------------------------------|
| Provider                  | iShares                                    |
| Trading Currency          | EUR                                        |
| Fund Currency             | EUR                                        |
| Operating MIC             | XETR                                       |
| Index Name                | EURO STOXX Select Dividend 30              |
| ETP Type                  | ETF                                        |
| UCITS eligible            | Yes                                        |
| Inception Date            | 2006-02-20                                 |
| Last NAV (per 2022-08-09) | EUR 22.84                                  |