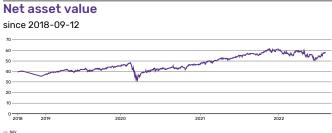

## iShares MSCI World UCITS ETF USD (Dist)

| Name                      | iShares MSCI World UCITS ETF USD (Dist) |
|---------------------------|-----------------------------------------|
| Provider                  | iShares                                 |
| Trading Currency          | EUR                                     |
| Fund Currency             | USD                                     |
| Operating MIC             | XAMS                                    |
| Index Name                | MSCI World (End of Day)                 |
| ETP Type                  | ETF                                     |
| UCITS eligible            | Yes                                     |
| Inception Date            | 2005-11-21                              |
| Last NAV (per 2022-08-09) | EUR 61.07                               |
| Net asset value - YTD     | Net asset value                         |