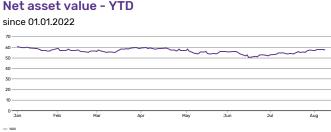

## iShares MSCI World UCITS ETF USD (Dist)

| Name                      | iShares MSCI World UCITS ETF USD (Dist) |
|---------------------------|-----------------------------------------|
| Provider                  | iShares                                 |
| Trading Currency          | EUR                                     |
| Fund Currency             | USD                                     |
| Operating MIC             | XAMS                                    |
| Index Name                | MSCI World (End of Day)                 |
| ETP Type                  | ETF                                     |
| UCITS eligible            | Yes                                     |
| Inception Date            | 2005-11-21                              |
| Last NAV (per 2022-08-09) | EUR 61.07                               |
| Net asset value - YTD     | Net asset value                         |