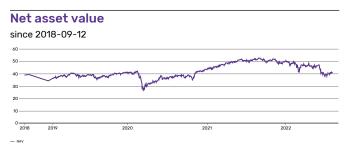

# **Key Information**

| Name                      | iShares EURO STOXX Small UCITS ETF EUR (Dist) |
|---------------------------|-----------------------------------------------|
| Provider                  | iShares                                       |
| Trading Currency          | CHF                                           |
| Fund Currency             | EUR                                           |
| Operating MIC             | XSWX                                          |
| Index Name                | EURO STOXX Small                              |
| ETP Type                  | ETF                                           |
| UCITS eligible            | Yes                                           |
| Inception Date            | 2005-02-24                                    |
| Last NAV (per 2022-08-09) | CHF 52.72                                     |