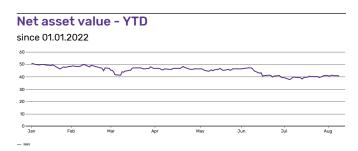

# **Key Information**

| Name                      | iShares EURO STOXX Small UCITS ETF EUR (Dist) |
|---------------------------|-----------------------------------------------|
| Provider                  | iShares                                       |
| Trading Currency          | CHF                                           |
| Fund Currency             | EUR                                           |
| Operating MIC             | XSWX                                          |
| Index Name                | EURO STOXX Small                              |
| ETP Type                  | ETF                                           |
| UCITS eligible            | Yes                                           |
| Inception Date            | 2005-02-24                                    |
| Last NAV (per 2022-08-09) | CHF 52.72                                     |