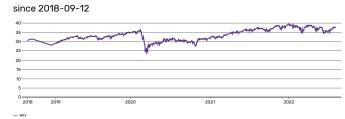

---------------|----------------------------------------------|
| Provider                  | iShares                                      |
| Trading Currency          | EUR                                          |
| Fund Currency             | EUR                                          |
| Operating MIC             | XAMS                                         |
| Index Name                | STOXX Europe 50                              |
| ETP Type                  | ETF                                          |
| UCITS eligible            | Yes                                          |
| Inception Date            | 2001-01-15                                   |
| Last NAV (per 2022-08-09) | EUR 39.35                                    |



since 01.01.2022



## Net asset value



# Identifier

| ISIN             | IE0008470928 |
|------------------|--------------|
| Valor            | 1065255      |
| WKN              | 935926       |
| Bloomberg Ticker | EUNA NA      |

# **Asset Structure**

| Asset Class Top Level | Equity    |
|-----------------------|-----------|
| Asset Class Mid Level | Large Cap |
| Region                | Europe    |

### Configuration

| Use of Income           | Distribution |
|-------------------------|--------------|
| Distribution Frequency  | Quarterly    |
| Replication Methodology | Physical     |

### **Administration**

| Issuing Company | iShares II plc                                    |
|-----------------|---------------------------------------------------|
| Administrator   | State Street Fund Services (Ireland) Limited