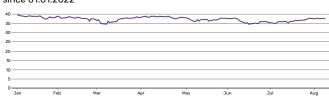

(Dist) |
|---------------------------|----------------------------------------------|
| Provider                  | iShares                                      |
| Trading Currency          | EUR                                          |
| Fund Currency             | EUR                                          |
| Operating MIC             | XAMS                                         |
| Index Name                | STOXX Europe 50                              |
| ETP Type                  | ETF                                          |
| UCITS eligible            | Yes                                          |
| Inception Date            | 2001-01-15                                   |
| Last NAV (per 2022-08-09) | EUR 39.35                                    |



since 01.01.2022



## Net asset value



# Identifier

| ISIN             | IE0008470928 |
|------------------|--------------|
| Valor            | 1065255      |
| WKN              | 935926       |
| Bloomberg Ticker | EUNA NA      |

# **Asset Structure**

| Asset Class Top Level | Equity    |
|-----------------------|-----------|
| Asset Class Mid Level | Large Cap |
| Region                | Europe    |

### Configuration

| Use of Income           | Distribution |
|-------------------------|--------------|
| Distribution Frequency  | Quarterly    |
| Replication Methodology | Physical     |

### **Administration**

| Issuing Company | iShares II plc                                    |
|-----------------|---------------------------------------------------|
| Administrator   | State Street Fund Service