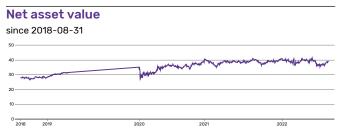

## **Key Information** iShares STOXX Europe 600 Utilities UCITS ETF (DE) Name Provider **Trading Currency** FUR **Fund Currency** EUR Operating MIC XETR Index Name STOXX Europe 600 Utilities ETP Type ETF UCITS eligible Yes 2002-07-22 Inception Date Last NAV (per 2022-08-09) EUR 40.84