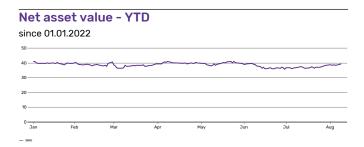

## **Key Information** iShares STOXX Europe 600 Utilities UCITS ETF (DE) Name Provider **Trading Currency** FUR **Fund Currency** EUR Operating MIC XETR Index Name STOXX Europe 600 Utilities ETP Type ETF UCITS eligible Yes 2002-07-22 Inception Date Last NAV (per 2022-08-09) EUR 40.84