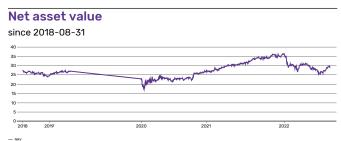

## **Key Information**

| Name                      | iShares STOXX Europe 600 Media UCITS ETF (DE) |
|---------------------------|-----------------------------------------------|
| Provider                  | iShares                                       |
| Trading Currency          | EUR                                           |
| Fund Currency             | EUR                                           |
| Operating MIC             | XETR                                          |
| Index Name                | STOXX Europe 600 Media                        |
| ETP Type                  | ETF                                           |
| UCITS eligible            | Yes                                           |
| Inception Date            | 2002-07-22                                    |
| Last NAV (per 2022-08-09) | EUR 36.26                                     |