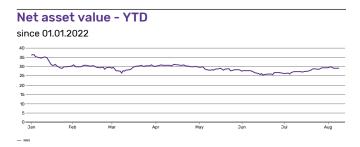

## **Key Information**

| Name                      | iShares STOXX Europe 600 Media UCITS ETF (DE) |
|---------------------------|-----------------------------------------------|
| Provider                  | iShares                                       |
| Trading Currency          | EUR                                           |
| Fund Currency             | EUR                                           |
| Operating MIC             | XETR                                          |
| Index Name                | STOXX Europe 600 Media                        |
| ETP Type                  | ETF                                           |
| UCITS eligible            | Yes                                           |
| Inception Date            | 2002-07-22                                    |
| Last NAV (per 2022-08-09) | EUR 36.26                                     |