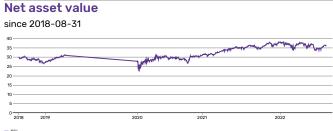

## iShares STOXX Europe 50 UCITS ETF (DE)

| Name                      | iShares STOXX Europe 50 UCITS ETF (DE) |
|---------------------------|----------------------------------------|
| Provider                  | iShares                                |
| Trading Currency          | EUR                                    |
| Fund Currency             | EUR                                    |
| Operating MIC             | XSWX                                   |
| Index Name                | STOXX Europe 50                        |
| ETP Type                  | ETF                                    |
| UCITS eligible            | Yes                                    |
| Inception Date            | 2003-09-10                             |
| Last NAV (per 2022-08-09) | EUR 38.26                              |
|                           |                                        |
| Net asset value - YTD     | Net asset value                        |