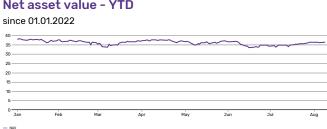

## iShares STOXX Europe 50 UCITS ETF (DE)

| Name                      | iShares STOXX Europe 50 UCITS ETF (DE) |
|---------------------------|----------------------------------------|
| Provider                  | iShares                                |
| Trading Currency          | EUR                                    |
| Fund Currency             | EUR                                    |
| Operating MIC             | XSWX                                   |
| Index Name                | STOXX Europe 50                        |
| ETP Type                  | ETF                                    |
| UCITS eligible            | Yes                                    |
| Inception Date            | 2003-09-10                             |
| Last NAV (per 2022-08-09) | EUR 38.26                              |
|                           |                                        |
| Net asset value - YTD     | Net asset value                        |