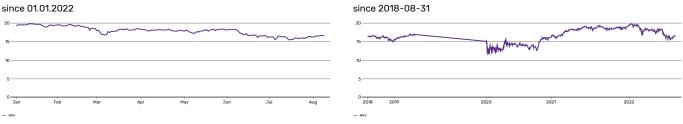

|  |  |
| Trading Currency          | EUR                                                    |  |  |
| Fund Currency             | EUR                                                    |  |  |
| Operating MIC             | XETR                                                   |  |  |
| Index Name                | STOXX Europe Select Dividend 30                        |  |  |
| ЕТР Туре                  | ETF                                                    |  |  |
| UCITS eligible            | No                                                     |  |  |
| Inception Date            | 2005-05-12                                             |  |  |
| Last NAV (per 2022-08-09) | EUR 19.74                                              |  |  |

## Net asset value - YTD

since 01.01.2022



Net asset value

## Identifier

| ISIN             | DE0002635299 |
|------------------|--------------|
| WKN              | 263529       |
| Bloomberg Ticker | SD3PEX GY    |

| Configuration           |          | Administration |                                      |
|-------------------------|----------|----------------|--------------------------------------|
| Distribution Frequency  | Annually | Administrator  | State Street Bank International GmbH |
| Replication Methodology | Physical | Custodian      | State Street Bank International GmbH |

The information contained in this report is for demo and testing purposes only. The information is provided by inETF and while we endeavour to keep the information up to date and correct, we make no representations or warranties of any kind